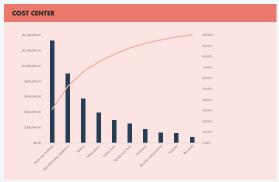

## Cost Analysis PARETO CHART

| Cost center             | Annual cost    | Percent of total | Cumulative percent |
|-------------------------|----------------|------------------|--------------------|
| Parts and materials     | \$1,325,000.00 | 31.17%           | 31.17%             |
| Manufacturing equipment | \$900,500.00   | 21.19%           | 52.36%             |
| Salaries                | \$575,000.00   | 13.53%           | 65.89%             |
| Maintenance             | \$395,000.00   | 9.29%            | 75.18%             |
| Office lease            | \$295,000.00   | 6.94%            | 82.12%             |
| Warehouse lease         | \$250,000.00   | 5.88%            | 88.00%             |
| Insurance               | \$180,000.00   | 4.23%            | 92.24%             |
| Benefits and pensions   | \$130,000.00   | 3.06%            | 95.29%             |
| Vehicles                | \$125,000.00   | 2.94%            | 98.24%             |
| Research                | \$75,000.00    | 1.76%            | 100.00%            |
| Total                   | \$4,250,500.00 | 100.00%          |                    |