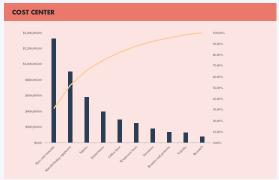

## Cost Analysis PARETO CHART

| Cost center             | Annual cost    | Percent of total | Cumulative percent |
|-------------------------|----------------|------------------|--------------------|
| Parts and materials     | \$1,325,000.00 | 31.17%           | 31.17%             |
| Manufacturing equipment | \$900,500.00   | 21.19%           | 52.36%             |
| Salaries                | \$575,000.00   | 13.53%           | 65.89%             |
| Maintenance             | \$395,000.00   | 9.29%            | 75.18%             |
| Office lease            | \$295,000.00   | 6.94%            | 82.12%             |
| Warehouse lease         | \$250,000.00   | 5.88%            | 88.00%             |
| Insurance               | \$180,000.00   | 4.23%            | 92.24%             |
| Benefits and pensions   | \$130,000.00   | 3.06%            | 95.29%             |
| Vehicles                | \$125,000.00   | 2.94%            | 98.24%             |
| Research                | \$75,000.00    | 1.76%            | 100.00%            |
| Total                   | \$4,250,500.00 | 100.00%          |                    |